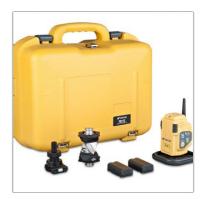

## **Topcon RC-5**

When connected with external data collector the RC-5 Longlink TM communication provides license free communication. The Longlink communication is built in to the RC-5. The RC-5 has the ability to send a signal to the total station to quickly re-acquire the prism.

## Features & Benefits

- 600 meter Longlink Communication
- Can be used with mulitple Topcon data Collectors
- 300 meter Quick Lock
- Waterproof IP-55
- 40 hours on one Rechargable Li-Ion battery

| Topcon RC-5 Remote and Handle Specifications |                                       |
|----------------------------------------------|---------------------------------------|
| Remote Control System                        |                                       |
| Operating Temperature                        | -20°C to 50°C (-4°F to 122°F)         |
| Storage Temperature                          | -30°C to 60°C (-22°F to 140°F)        |
| Protection Rating                            | RC-5 Remote = IP55 RC-5 Handle = IP65 |