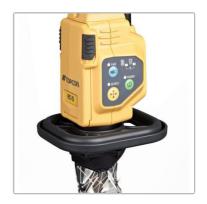

## **Topcon RC-5**

When connected with external data collector the RC-5 Longlink TM communication provides license free communication. The Longlink communication is built in to the RC-5. The RC-5 has the ability to send a signal to the total station to quickly re-acquire the prism.