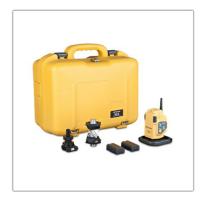

## **Topcon RC-5**

When connected with external data collector the RC-5 Longlink TM communication provides license free communication. The Longlink communication is built in to the RC-5. The RC-5 has the ability to send a signal to the total station to quickly re-acquire the prism.

## Features & Benefits

- 600 meter Longlink Communication
- Can be used with mulitple Topcon data Collectors
- 300 meter Quick Lock
- Waterproof IP-55
- 40 hours on one Rechargable Li-Ion battery

| Topcon RC-5 Remote and Handle Specifications |                                       |
|----------------------------------------------|---------------------------------------|
| Remote Control System                        |                                       |
| Operating Temperature                        | -20°C to 50°C (-4°F to 122°F)         |
| Storage Temperature                          | -30°C to 60°C (-22°F to 140°F)        |
| Protection Rating                            | RC-5 Remote = IP55 RC-5 Handle = IP65 |